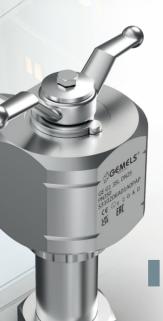

GEMELS SHUT-OFF VALVES FOR ELEVATOR EQUIPMENT

### **TECHCNICAL FEATURES:**

- Material: Carbon Steel / Stainless SteelPressure: up to MPa 42 / Psi 6090
- Size: up to 2"(DN50) bigger sizes on request
- Ends: Threaded / Flanged
- Integrated filter included