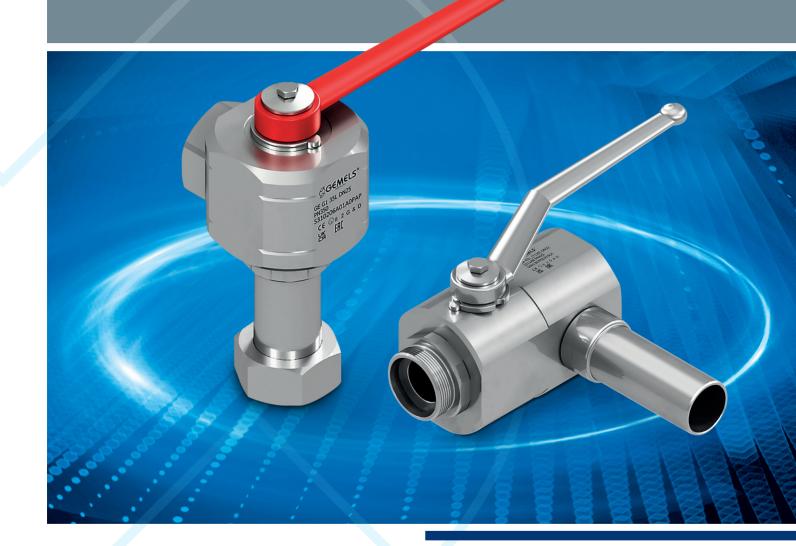

GEMELS SHUT-OFF VALVES FOR ELEVATOR EQUIPMENT

### **TECHCNICAL FEATURES:**

- Material: Carbon Steel / Stainless SteelPressure: up to MPa 42 / Psi 6090
- Size: up to 2"(DN50) bigger sizes on request
- Ends: Threaded / Flanged
- Integrated filter included