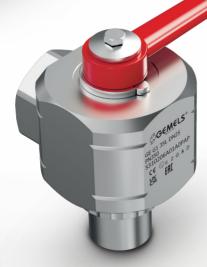

GEMELS SHUT-OFF VALVES FOR ELEVATOR EQUIPMENT

### **TECHCNICAL FEATURES:**

- Material: Carbon Steel / Stainless SteelPressure: up to MPa 42 / Psi 6090
- Size: up to 2"(DN50) bigger sizes on request
- Ends: Threaded / Flanged
- Integrated filter included