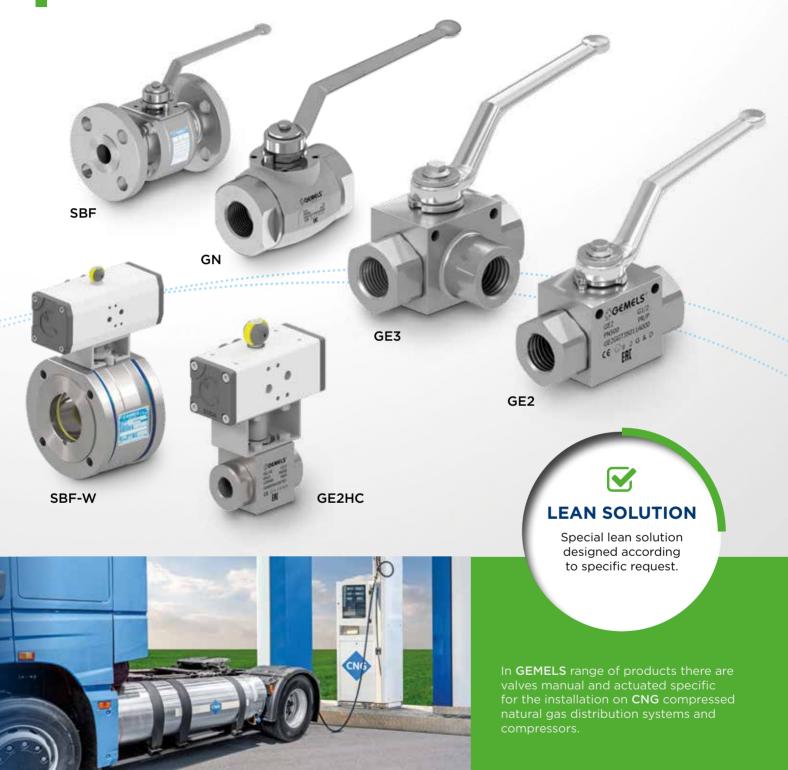

### SOLUTIONS AVAILABLE

MORE TYPES AVAILABLE FOR DIFFERENT APPLICATIONS

# **VALVES FOR CNG APPLICATION**

Thanks to the close collaboration with technical department and the engineering department of our customers, **GEMELS** is able to study the best and most suitable solution for the application where our products will be mounted. **GEMELS** can realize prototypes and samples. Our customized solutions can range over different fields, like fire-fighting, CNG, construction, building, marine but also lifting, automotive, steel plant, heavy equipment and agriculture.